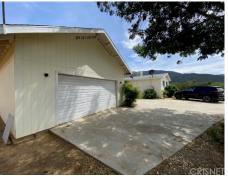

## 523 Piute Street, Bodfish, CA 93205

Beds: 3 | Baths: 2 Full

» Mobile/Manufactured | 1,440 ft<sup>2</sup> | Lot: 11,536 ft<sup>2</sup>

» More Info: 523PiuteStreet.lsForSale.com

Billy Wynn (818) 261-3400 (Mobile) (818) 261-3400 (Text) billywynn11@gmail.com https://billywynn.remax.com

## \$ 1,700

FANTASTIC LOCATION CLOSE TO TOWN! Prime Upper Bodfish Canyon on Piute Dr - Corner Lot! Huge Double Wide - Split Wing 1,440 Sqft Single Level Home on 1/3 acre 12,000 Sqft Lot 3 Bedrooms 2 Bathrooms Oversized 2 Car Garage w Loft NEW DUAL GLAZED WINDOWS \* NEW WOOD LAMINATE FLOORING NEW CARPETING \* NEW BATHROOMS \* NEW PAINT \* NEW ROOF Big Kitchen w Dishwasher, Dining Room, Laundry Area, High Ceilings, Fireplace, Lots of Storage, Custom, Built-Ins. Permanent Foundation, Decks, Mountain Views. Canyon Meadows Mutual Water - Best tasting water and only \$50+- per month. Pride Of Rentership, Minutes To Lake & Kern River, Fishing, Boating, Rafting, Hiking, Skiing, & Great Restaurants. WOW!! Only 2.5 Hours North Of Los Angeles! Will not Last Hurry!