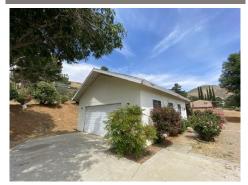

## 523 Piute Street, Bodfish, CA 93205

Beds: 3 | Baths: 2 Full

» Mobile/Manufactured | 1,440 ft<sup>2</sup> | Lot: 11,536 ft<sup>2</sup>

» More Info: 523PiuteStreet.lsForSale.com

Billy Wynn (818) 261-3400 (Mobile) (818) 261-3400 (Text) billywynn11@gmail.com https://billywynn.remax.com

## \$ 1,700

FANTASTIC LOCATION CLOSE TO TOWN! Prime Upper Bodfish Canyon on Piute Dr - Corner Lot! Huge Double Wide - Split Wing 1,440 Sqft Single Level Home on 1/3 acre 12,000 Sqft Lot 3 Bedrooms 2 Bathrooms Oversized 2 Car Garage w Loft NEW DUAL GLAZED WINDOWS \* NEW WOOD LAMINATE FLOORING NEW CARPETING \* NEW BATHROOMS \* NEW PAINT \* NEW ROOF Big Kitchen w Dishwasher, Dining Room, Laundry Area, High Ceilings, Fireplace, Lots of Storage, Custom, Built-Ins. Permanent Foundation, Decks, Mountain Views. Canyon Meadows Mutual Water - Best tasting water and only \$50+- per month. Pride Of Rentership, Minutes To Lake & Kern River, Fishing, Boating, Rafting, Hiking, Skiing, & Great Restaurants. WOW!! Only 2.5 Hours North Of Los Angeles! Will not Last Hurry!