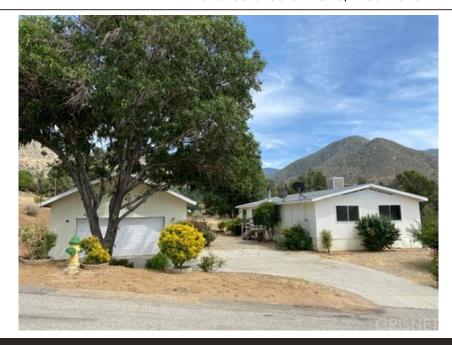

## 523 Piute Street, Bodfish, CA 93205

Beds: 3 | Baths: 2 Full

» Mobile/Manufactured | 1,440 ft<sup>2</sup> | Lot: 11,536 ft<sup>2</sup>

» More Info: 523PiuteStreet.lsForSale.com

Billy Wynn (818) 261-3400 (Mobile) (818) 261-3400 (Text) billywynn11@gmail.com https://billywynn.remax.com

## \$ 1,700

FANTASTIC LOCATION CLOSE TO TOWN! Prime Upper Bodfish Canyon on Piute Dr - Corner Lot! Huge Double Wide - Split Wing 1,440 Sqft Single Level Home on 1/3 acre 12,000 Sqft Lot 3 Bedrooms 2 Bathrooms Oversized 2 Car Garage w Loft NEW DUAL GLAZED WINDOWS \* NEW WOOD LAMINATE FLOORING NEW CARPETING \* NEW BATHROOMS \* NEW PAINT \* NEW ROOF Big Kitchen w Dishwasher, Dining Room, Laundry Area, High Ceilings, Fireplace, Lots of Storage, Custom, Built-Ins. Permanent Foundation, Decks, Mountain Views. Canyon Meadows Mutual Water - Best tasting water and only \$50+- per month. Pride Of Rentership, Minutes To Lake & Kern River, Fishing, Boating, Rafting, Hiking, Skiing, & Great Restaurants. WOW!! Only 2.5 Hours North Of Los Angeles! Will not Last Hurry!